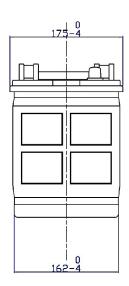

## LVX110.0

| PERFORMANCES               |                    |      | CONTAINER          |              |           |       |
|----------------------------|--------------------|------|--------------------|--------------|-----------|-------|
| Voltage (V):               | 12 V               |      |                    | Туре:        | D02       | BLACK |
| C20 (Ah):                  | 110.0              | 20 h |                    | Hold Down:   | B0        |       |
| Rc (min):                  | 0                  |      |                    | H. D. Adapte | er: No    |       |
| Cranking (A):              | 750                | EN   |                    |              |           |       |
| Vibration:                 | V3 (35Hz/6g/20h)   |      |                    |              |           |       |
| Endurance:                 | E2 (90 cycles@50%) |      |                    |              |           |       |
| Charge:                    | WET                |      |                    |              |           |       |
| Technology:                | Vented/Flooded     |      |                    |              |           |       |
| Grid :                     | Hybrid             |      |                    |              |           |       |
| WEIGHT AND STD. DIMENSIONS |                    |      |                    |              |           |       |
| Battery Weight (           | (g): 28.29         |      |                    |              |           |       |
| Length (mm): 349           |                    |      | PLUGS              |              |           |       |
| Width (mm):                | 175                |      |                    |              |           |       |
| Height (mm):               | 235                |      |                    | Туре:        | 2 x Vent  | BLACK |
|                            |                    |      | HANDLES            |              |           |       |
|                            |                    |      |                    | Туре:        | 2 x Rigid | BLACK |
|                            |                    |      | OTHERS             |              |           |       |
|                            |                    |      | Degassing Tube: No |              |           |       |
|                            |                    |      |                    |              |           |       |
|                            |                    |      |                    |              |           |       |