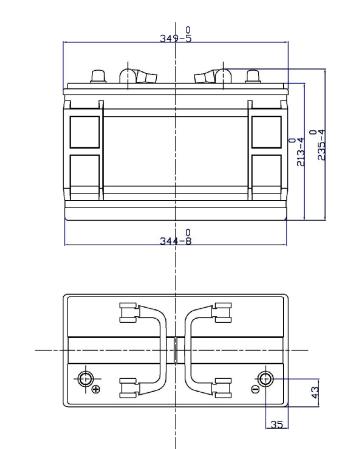

## LVX110.0

| PERFORMANCES               |                    |      | CONTAINER          |              |           |       |
|----------------------------|--------------------|------|--------------------|--------------|-----------|-------|
| Voltage (V):               | 12 V               |      |                    | Туре:        | D02       | BLACK |
| C20 (Ah):                  | 110.0              | 20 h |                    | Hold Down:   | B0        |       |
| Rc (min):                  | 0                  |      |                    | H. D. Adapte | er: No    |       |
| Cranking (A):              | 750                | EN   |                    |              |           |       |
| Vibration:                 | V3 (35Hz/6g/20h)   |      |                    |              |           |       |
| Endurance:                 | E2 (90 cycles@50%) |      |                    |              |           |       |
| Charge:                    | WET                |      |                    |              |           |       |
| Technology:                | Vented/Flooded     |      |                    |              |           |       |
| Grid :                     | Hybrid             |      |                    |              |           |       |
| WEIGHT AND STD. DIMENSIONS |                    |      |                    |              |           |       |
| Battery Weight (           | (g): 28.29         |      |                    |              |           |       |
| Length (mm): 349           |                    |      | PLUGS              |              |           |       |
| Width (mm):                | 175                |      |                    |              |           |       |
| Height (mm):               | 235                |      |                    | Туре:        | 2 x Vent  | BLACK |
|                            |                    |      | HANDLES            |              |           |       |
|                            |                    |      |                    | Туре:        | 2 x Rigid | BLACK |
|                            |                    |      | OTHERS             |              |           |       |
|                            |                    |      | Degassing Tube: No |              |           |       |
|                            |                    |      |                    |              |           |       |
|                            |                    |      |                    |              |           |       |