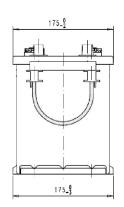

## WEIGHT AND STD. DIMENSIONS

Battery Weight (kg): 34.75 Length (mm): 510 Width (mm): 175 Height (mm): 225

| PLUGS           |                 |       |  |  |  |  |
|-----------------|-----------------|-------|--|--|--|--|
| Type:           | 6 x M27         | BLACK |  |  |  |  |
| HANDLES         |                 |       |  |  |  |  |
| Туре:           | 2 x Rope (Rigid | BLACK |  |  |  |  |
| OTHERS          |                 |       |  |  |  |  |
| Degassing Tube: | No              |       |  |  |  |  |