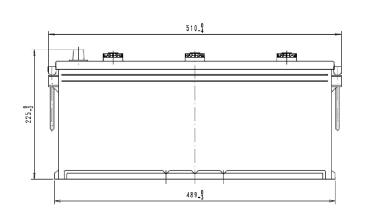

## WEIGHT AND STD. DIMENSIONS

Battery Weight (kg): 34.75 Length (mm): 510 Width (mm): 175 Height (mm): 225

| PLUGS           |                 |       |  |  |  |  |
|-----------------|-----------------|-------|--|--|--|--|
| Type:           | 6 x M27         | BLACK |  |  |  |  |
| HANDLES         |                 |       |  |  |  |  |
| Туре:           | 2 x Rope (Rigid | BLACK |  |  |  |  |
| OTHERS          |                 |       |  |  |  |  |
| Degassing Tube: | No              |       |  |  |  |  |