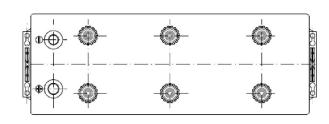

## WEIGHT AND STD. DIMENSIONS

Battery Weight (kg): 34.75 Length (mm): 510 Width (mm): 175 Height (mm): 225

| PLUGS           |                 |       |  |  |  |  |
|-----------------|-----------------|-------|--|--|--|--|
| Type:           | 6 x M27         | BLACK |  |  |  |  |
| HANDLES         |                 |       |  |  |  |  |
| Туре:           | 2 x Rope (Rigid | BLACK |  |  |  |  |
| OTHERS          |                 |       |  |  |  |  |
| Degassing Tube: | No              |       |  |  |  |  |