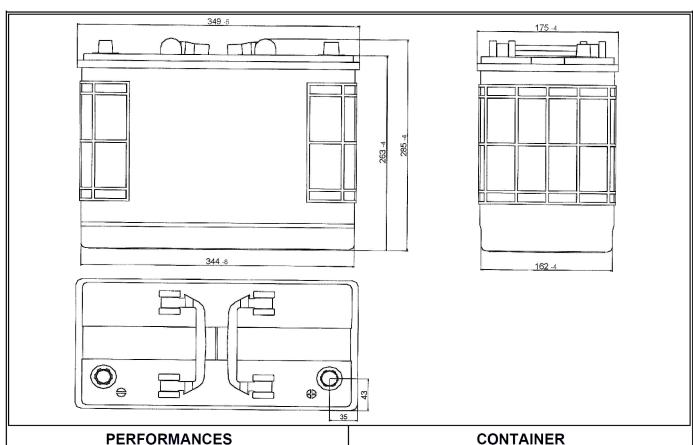

## WEIGHT AND STD. DIMENSIONS

Battery Weight (kg): 33.67 Length (mm): 349 Width (mm): 175 Height (mm): 290

|               | • • • • • • • • • • • • • • • • • • • • |       |  |
|---------------|-----------------------------------------|-------|--|
| Туре:         | D03                                     | BLACK |  |
| Hold Down:    | B0                                      |       |  |
| H.D. Adapter: | No                                      |       |  |
|               |                                         |       |  |