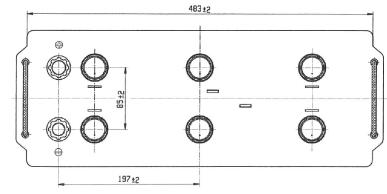

## LVX140.3

12V 140AH

ERY

ΒA

| PERFORMANCES               |              |        |            | CONTAINER            |       |  |
|----------------------------|--------------|--------|------------|----------------------|-------|--|
| Voltage (V):               | 12 V         |        | Type:      | D04                  | WHITE |  |
| C20 (Ah):                  | 140.0        | 20 h   | Hold Down  | n: B0                |       |  |
| Rc (min):                  | 0            |        | H. D. Adap | oter: No             |       |  |
| Cranking (A):              | 800          | EN     |            |                      |       |  |
| Vibration:                 | V3 (35Hz/6g  | /20h)  |            |                      |       |  |
| Endurance:                 | E2 (90 cycle | s@50%) |            |                      |       |  |
| Charge:                    | WET          |        |            |                      |       |  |
| Technology:                | Vented/Floo  | ded    |            |                      |       |  |
| Grid :                     | Hybrid       |        |            |                      |       |  |
| WEIGHT AND STD. DIMENSIONS |              |        |            |                      |       |  |
| Battery Weight (kg): 37.06 |              |        |            |                      |       |  |
| Length (mm):               | 513          |        |            | PLUGS                |       |  |
| Width (mm):                | 189          |        | Type:      | 6 x M27              | WHITE |  |
| Height (mm): 223           |              |        | HANDLES    |                      |       |  |
|                            |              |        | Type:      | 2 x Rope (Rigid hold |       |  |
|                            |              |        |            | OTHERS               |       |  |
|                            |              |        | Degassing  | Degassing Tube: No   |       |  |
|                            |              |        |            |                      |       |  |
|                            |              |        |            |                      |       |  |