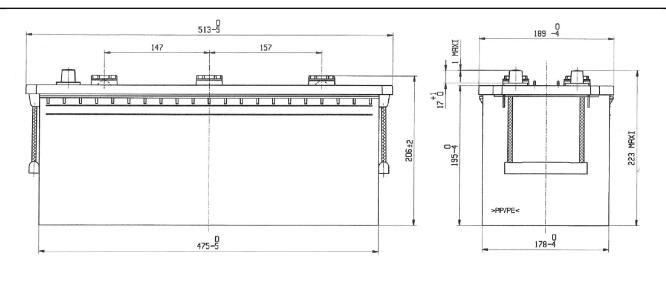

## LVX140.3

12V 140AH

ERY

ΒA

| PERFORMANCES               |              |        |            | CONTAINER            |       |  |
|----------------------------|--------------|--------|------------|----------------------|-------|--|
| Voltage (V):               | 12 V         |        | Type:      | D04                  | WHITE |  |
| C20 (Ah):                  | 140.0        | 20 h   | Hold Down  | n: B0                |       |  |
| Rc (min):                  | 0            |        | H. D. Adap | oter: No             |       |  |
| Cranking (A):              | 800          | EN     |            |                      |       |  |
| Vibration:                 | V3 (35Hz/6g  | /20h)  |            |                      |       |  |
| Endurance:                 | E2 (90 cycle | s@50%) |            |                      |       |  |
| Charge:                    | WET          |        |            |                      |       |  |
| Technology:                | Vented/Floo  | ded    |            |                      |       |  |
| Grid :                     | Hybrid       |        |            |                      |       |  |
| WEIGHT AND STD. DIMENSIONS |              |        |            |                      |       |  |
| Battery Weight (kg): 37.06 |              |        |            |                      |       |  |
| Length (mm):               | 513          |        |            | PLUGS                |       |  |
| Width (mm):                | 189          |        | Type:      | 6 x M27              | WHITE |  |
| Height (mm): 223           |              |        | HANDLES    |                      |       |  |
|                            |              |        | Type:      | 2 x Rope (Rigid hold |       |  |
|                            |              |        |            | OTHERS               |       |  |
|                            |              |        | Degassing  | Degassing Tube: No   |       |  |
|                            |              |        |            |                      |       |  |
|                            |              |        |            |                      |       |  |