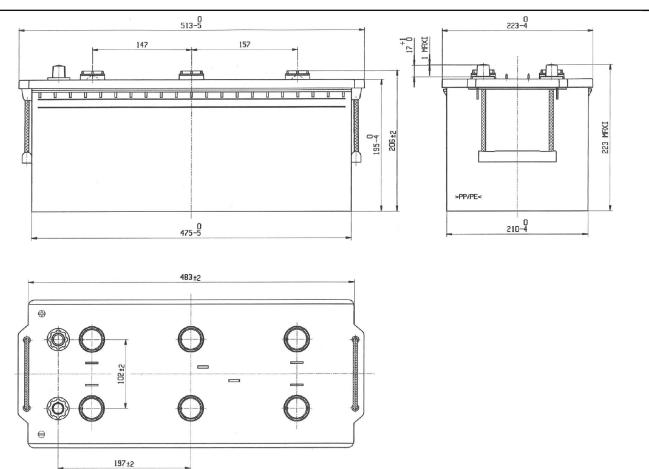

| PERFORMANCES               |              |        |           | CONTAINER          |              |  |
|----------------------------|--------------|--------|-----------|--------------------|--------------|--|
| Voltage (V):               | 12 V         |        | Type:     | D05                | BLACK        |  |
| C20 (Ah):                  | 180.0        | 20 h   | Hold Dow  | n: B0              |              |  |
| Rc (min):                  | 0            |        | H. D. Ada | pter: No           |              |  |
| Cranking (A):              | 1000         | EN     |           |                    |              |  |
| Vibration:                 | V3 (35Hz/6g  | /20h)  |           |                    |              |  |
| Endurance:                 | E2 (90 cycle | s@50%) |           |                    |              |  |
| Charge:                    | WET          |        |           |                    |              |  |
| Technology:                | Vented/Floo  | ded    |           |                    |              |  |
| Grid :                     | Hybrid       |        |           |                    |              |  |
| WEIGHT AND STD. DIMENSIONS |              |        |           |                    |              |  |
| Battery Weight (           | kg): 44.96   |        |           |                    |              |  |
| Length (mm):               | 513          |        |           | PLUGS              |              |  |
| Width (mm):                | 223          |        | Type:     | 6 x M27            | BLACK        |  |
| Height (mm):               | 223          |        |           | HANDLES            |              |  |
|                            |              |        | Type:     | 2 x Rope (Rigid h  | older) BLACK |  |
|                            |              |        | OTHERS    |                    |              |  |
|                            |              |        | Degassing | Degassing Tube: No |              |  |