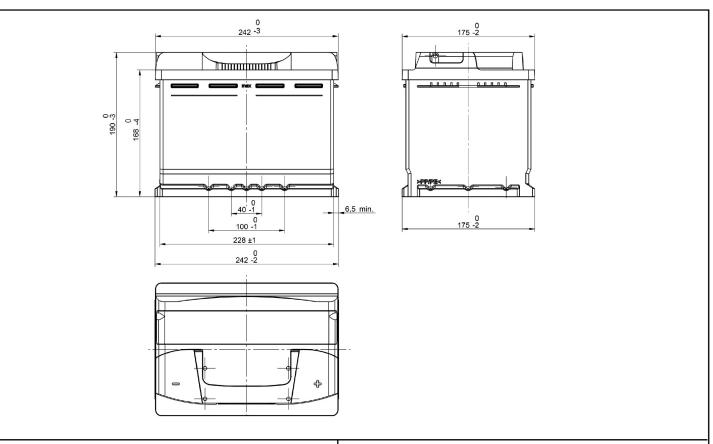

| PERFORMANCES                                                   |                                                   |                    |                                              | CONTAINER                 |                            |  |
|----------------------------------------------------------------|---------------------------------------------------|--------------------|----------------------------------------------|---------------------------|----------------------------|--|
| Voltage (V): C20 (Ah): Cranking (A): Charge: Technology: Grid: | 12 V<br>62.0<br>540<br>WET<br>Vented/Flo<br>Ca/Ca | 20 h<br>EN<br>oded | Type: Hold Down: H.D. Adapter:               | L02<br>B13<br>No          | BLACK                      |  |
| STD. DIMENSIONS                                                |                                                   |                    |                                              |                           |                            |  |
| Length (mm ± 2): Width (mm ± 2): Height (mm ± 2):              | 242<br>175<br>190                                 |                    | Type: 1 x NPR  Type: 1 x NPR  Degassing Tube | HANI<br>(Standard)<br>OTH | GREY DARK  DLES  GREY DARK |  |