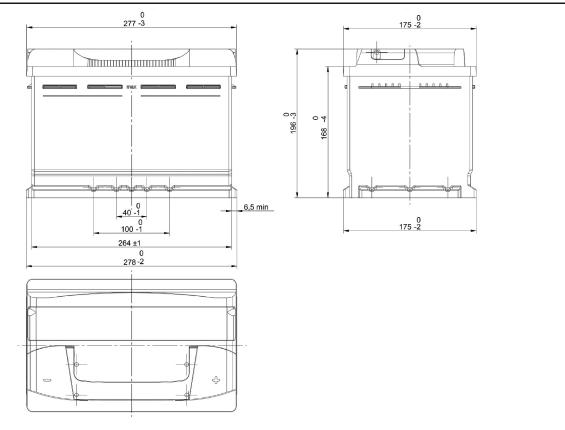

| PERFORMANCES     |                |      | CONTAINER      |            |           |  |
|------------------|----------------|------|----------------|------------|-----------|--|
| Voltage (V):     | 12 V           |      | Type:          | L03        | BLACK     |  |
| C20 (Ah):        | 74.0           | 20 h | Hold Down:     | B13        |           |  |
| Cranking (A):    | 680            | EN   | H.D. Adapter:  | No         |           |  |
| Charge:          | WET            |      |                |            |           |  |
| Technology:      | Vented/Flooded |      |                |            |           |  |
| Grid:            | Ca/Ca          |      |                |            |           |  |
|                  |                |      |                |            |           |  |
| STD. DIMENSIONS  |                |      | PLU            | ICS        |           |  |
| Length (mm ± 2): |                |      | Type: 1 x NPR  |            | GREY DARK |  |
| Width (mm ± 2):  |                |      | Type. TX NITK  |            |           |  |
| Height (mm ± 2): | 190            |      | HANDLES        |            |           |  |
|                  |                |      | Type: 1 x NPR  | (Standard) | GREY DARK |  |
|                  |                |      |                | OTHERS     |           |  |
|                  |                |      | Degassing Tube | : No       |           |  |
|                  |                |      |                |            |           |  |