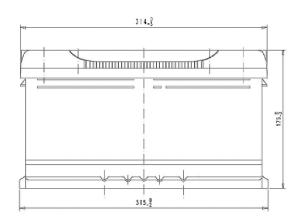

| PERFORMANCES                                                   |                                                  |                     | CONTAINER                                                                                              |
|----------------------------------------------------------------|--------------------------------------------------|---------------------|--------------------------------------------------------------------------------------------------------|
| Voltage (V): C20 (Ah): Cranking (A): Charge: Technology: Grid: | 12 V<br>80.0<br>700<br>WET<br>Vented/Fl<br>Ca/Ca | 20 h<br>EN<br>ooded | Type: LB4 BLACK Hold Down: B13 H.D. Adapter: No                                                        |
| STD. DIMENSIONS                                                |                                                  |                     | PLUGS                                                                                                  |
| Length (mm ± 2):<br>Width (mm ± 2):<br>Height (mm ± 2):        | 315<br>175<br>175                                |                     | Type: 1 x NPR (Mani GREY DARK  HANDLES  Type: 1 x NPR (Standard) GREY DARK  OTHERS  Degassing Tube: No |