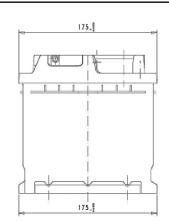

| PERFORMANCES                                                   |                                                  |                     | CONTAINER                                                                                              |
|----------------------------------------------------------------|--------------------------------------------------|---------------------|--------------------------------------------------------------------------------------------------------|
| Voltage (V): C20 (Ah): Cranking (A): Charge: Technology: Grid: | 12 V<br>80.0<br>700<br>WET<br>Vented/Fl<br>Ca/Ca | 20 h<br>EN<br>ooded | Type: LB4 BLACK Hold Down: B13 H.D. Adapter: No                                                        |
| STD. DIMENSIONS                                                |                                                  |                     | PLUGS                                                                                                  |
| Length (mm ± 2):<br>Width (mm ± 2):<br>Height (mm ± 2):        | 315<br>175<br>175                                |                     | Type: 1 x NPR (Mani GREY DARK  HANDLES  Type: 1 x NPR (Standard) GREY DARK  OTHERS  Degassing Tube: No |