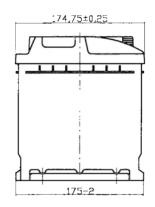

LVX45.1

**PERFORMANCES** 

| Voltage (V):                | 12 V       |            | Type:     | I                  | _01          | BLACK |  |
|-----------------------------|------------|------------|-----------|--------------------|--------------|-------|--|
| C20 (Ah):                   | 45.0       | 20 h       | Hold Dow  | ın: l              | 313          |       |  |
| Rc (min):                   | 0          |            | H. D. Ada | ıpter: I           | No           |       |  |
| Cranking (A):               | 360        | EN         |           |                    |              |       |  |
| Vibration:                  | V1 (35Hz/  | 3g/2h)     |           |                    |              |       |  |
| Endurance:                  | E1 (180 cy | rcles@25%) |           |                    |              |       |  |
| Charge:                     | WET        |            |           |                    |              |       |  |
| Technology:                 | Vented/Flo | ooded      |           |                    |              |       |  |
| Grid :                      | Ca/Ca      |            |           |                    |              |       |  |
| WEIG                        |            |            |           |                    |              |       |  |
| Battery Weight (            | kg): 12.52 |            |           |                    |              |       |  |
| Length (mm):                |            |            |           | PLUGS              |              |       |  |
| Width (mm):<br>Height (mm): | 175<br>190 |            | Type:     | 1 x NPF            | R (Standard) | BLACK |  |
| g ().                       |            |            |           | HANDLES            |              |       |  |
|                             |            |            | Type:     | 1 x NPF            | R (Thin)     | BLACK |  |
|                             |            |            |           | OTHERS             |              |       |  |
|                             |            |            |           | Degassing Tube: No |              |       |  |