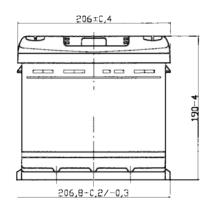

LVX45.1

**PERFORMANCES** 

| Voltage (V):                | 12 V       |            | Type:     | I                  | _01          | BLACK |  |
|-----------------------------|------------|------------|-----------|--------------------|--------------|-------|--|
| C20 (Ah):                   | 45.0       | 20 h       | Hold Dow  | ın: l              | 313          |       |  |
| Rc (min):                   | 0          |            | H. D. Ada | ıpter: I           | No           |       |  |
| Cranking (A):               | 360        | EN         |           |                    |              |       |  |
| Vibration:                  | V1 (35Hz/  | 3g/2h)     |           |                    |              |       |  |
| Endurance:                  | E1 (180 cy | rcles@25%) |           |                    |              |       |  |
| Charge:                     | WET        |            |           |                    |              |       |  |
| Technology:                 | Vented/Flo | ooded      |           |                    |              |       |  |
| Grid :                      | Ca/Ca      |            |           |                    |              |       |  |
| WEIG                        |            |            |           |                    |              |       |  |
| Battery Weight (            | kg): 12.52 |            |           |                    |              |       |  |
| Length (mm):                |            |            |           | PLUGS              |              |       |  |
| Width (mm):<br>Height (mm): | 175<br>190 |            | Type:     | 1 x NPF            | R (Standard) | BLACK |  |
| g ().                       |            |            |           | HANDLES            |              |       |  |
|                             |            |            | Type:     | 1 x NPF            | R (Thin)     | BLACK |  |
|                             |            |            |           | OTHERS             |              |       |  |
|                             |            |            |           | Degassing Tube: No |              |       |  |