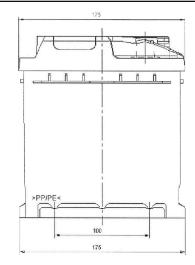

## LVX60.1

| PERFORMANCES                                                                        |                                                        |                     | CONTAINER                             |                                             |                     |  |
|-------------------------------------------------------------------------------------|--------------------------------------------------------|---------------------|---------------------------------------|---------------------------------------------|---------------------|--|
| Voltage (V):<br>C20 (Ah):<br>Rc (min):<br>Cranking (A):<br>Vibration:<br>Endurance: | 12 V<br>55.0<br>0<br>460<br>V1 (35Hz/30<br>E1 (180 cyc | 20 h<br>EN<br>g/2h) | Type:<br>Hold Down:<br>H. D. Adapter: | L02<br>B13<br>No                            | BLACK               |  |
| Charge:<br>Technology:<br>Grid :                                                    | WET<br>Vented/Floc<br>Ca/Ca                            |                     |                                       |                                             |                     |  |
| WEIGHT AND STD. DIMENSIONSBattery Weight (kg):15.07Length (mm):242Width (mm):175    |                                                        |                     |                                       | PLUGS                                       |                     |  |
| Height (mm):                                                                        | 190                                                    |                     |                                       | x NPR (Standard)<br>HANDLES<br>x NPR (Thin) | BLACK<br>S<br>BLACK |  |
|                                                                                     |                                                        |                     | Degassing Tub                         | OTHERS<br>Degassing Tube: No                |                     |  |