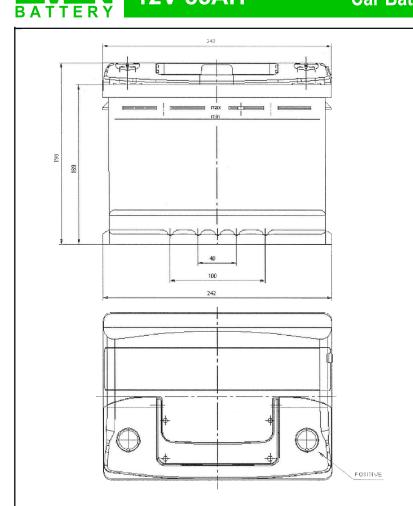

## LVX60.1

| PERFORMANCES                                                                        |                                                        |                     | CONTAINER                             |                                             |                     |  |
|-------------------------------------------------------------------------------------|--------------------------------------------------------|---------------------|---------------------------------------|---------------------------------------------|---------------------|--|
| Voltage (V):<br>C20 (Ah):<br>Rc (min):<br>Cranking (A):<br>Vibration:<br>Endurance: | 12 V<br>55.0<br>0<br>460<br>V1 (35Hz/30<br>E1 (180 cyc | 20 h<br>EN<br>g/2h) | Type:<br>Hold Down:<br>H. D. Adapter: | L02<br>B13<br>No                            | BLACK               |  |
| Charge:<br>Technology:<br>Grid :                                                    | WET<br>Vented/Floc<br>Ca/Ca                            |                     |                                       |                                             |                     |  |
| WEIGHT AND STD. DIMENSIONSBattery Weight (kg):15.07Length (mm):242Width (mm):175    |                                                        |                     |                                       | PLUGS                                       |                     |  |
| Height (mm):                                                                        | 190                                                    |                     |                                       | x NPR (Standard)<br>HANDLES<br>x NPR (Thin) | BLACK<br>S<br>BLACK |  |
|                                                                                     |                                                        |                     | Degassing Tub                         | OTHERS<br>Degassing Tube: No                |                     |  |