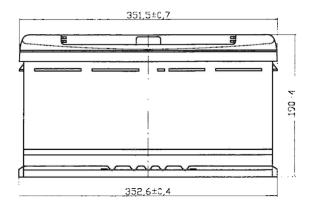

## LVX90.0

| PERFORMANCES                                                                                                            |                                                                                 |            |              | CONTAINER                      |                                    |       |  |
|-------------------------------------------------------------------------------------------------------------------------|---------------------------------------------------------------------------------|------------|--------------|--------------------------------|------------------------------------|-------|--|
| Voltage (V):<br>C20 (Ah):<br>Rc (min):<br>Cranking (A):<br>Vibration:<br>Endurance:<br>Charge:<br>Technology:<br>Grid : | 12 V<br>90.0<br>0<br>720<br>V1 (35Hz/<br>E1 (180 c<br>WET<br>Vented/Fl<br>Ca/Ca | vcles@25%) |              | be:<br>ld Down:<br>D. Adapter: | L05<br>B13<br>No                   | BLACK |  |
| WEIGHT AND STD. DIMENSIONS<br>Battery Weight (kg): 21.86<br>Length (mm): 353                                            |                                                                                 |            |              |                                |                                    |       |  |
| Width (mm): 175<br>Height (mm): 190                                                                                     |                                                                                 |            | Ту           | be: 1 x                        | PLUGS<br>NPR (Manifold)<br>HANDLES | BLACK |  |
|                                                                                                                         |                                                                                 |            | Ту <u></u> р | pe: 1 x<br>gassing Tube        | NPR (Thin)<br>OTHERS               | BLACK |  |