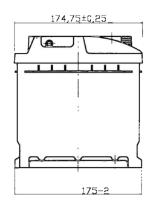

## LVX90.0

| PERFORMANCES                                                                                                            |                                                                                 |            |              | CONTAINER                      |                                    |       |  |
|-------------------------------------------------------------------------------------------------------------------------|---------------------------------------------------------------------------------|------------|--------------|--------------------------------|------------------------------------|-------|--|
| Voltage (V):<br>C20 (Ah):<br>Rc (min):<br>Cranking (A):<br>Vibration:<br>Endurance:<br>Charge:<br>Technology:<br>Grid : | 12 V<br>90.0<br>0<br>720<br>V1 (35Hz/<br>E1 (180 c<br>WET<br>Vented/Fl<br>Ca/Ca | vcles@25%) |              | be:<br>ld Down:<br>D. Adapter: | L05<br>B13<br>No                   | BLACK |  |
| WEIGHT AND STD. DIMENSIONS<br>Battery Weight (kg): 21.86<br>Length (mm): 353                                            |                                                                                 |            |              |                                |                                    |       |  |
| Width (mm): 175<br>Height (mm): 190                                                                                     |                                                                                 |            | Ту           | be: 1 x                        | PLUGS<br>NPR (Manifold)<br>HANDLES | BLACK |  |
|                                                                                                                         |                                                                                 |            | Ту <u></u> р | pe: 1 x<br>gassing Tube        | NPR (Thin)<br>OTHERS               | BLACK |  |